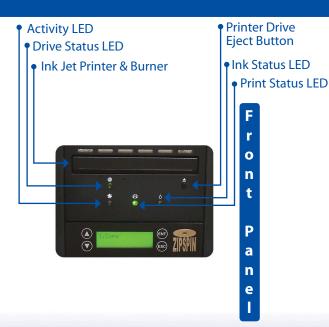

## PRINT TOWER

PDE Technology has introduced another unique solution for Churches, Schools and Businesses to duplicate and label their own CD's and DVD's. The "Print Tower" is a DVD/CD duplicator with an embedded ink jet printer and disc recorder. The Print Tower saves valuable workspace and allows users to record, print, and duplicate using the same piece of equipment. There's no need to create a master on your PC and then take the master disc over to a printer, and then move to another device to duplicate copies. It's all done in the Print Tower. The "Print Tower's top drive is a combination of two devices; a DVD/CD disc recorder and an ink jet disc printer. While each can be used individually, this unit has the unique ability to burn (record) discs and print a label all within a single disc insertion. This means you can insert a blank, recordable, ink jet-printable disc, and then perform all burning and labeling functions. You can then immediately take that newly created master and make duplicates in the traditional duplicator on the lower part of the "Print Tower." Again, there's no need to move to a different device. The Ink Jet printer & Recorder is a USB 2.0 High Speed plug and play device. While it supports most software that can print to a Windows printer, the "Print Tower" comes standard with SureThing SE Edition CD/DVD Labeler software and also Sonic Record Now! Burning Software. It is designed to be used as a Stand Alone device when duplicating, no PC interface is required.