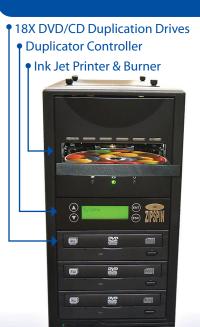

## PRINT TOWER

PDE Technology has introduced another unique solution for Churches, Schools and Businesses to duplicate and label their own CD's and DVD's. The "Print Tower" is a DVD/CD duplicator with an embedded ink jet printer and disc recorder. The Print Tower saves valuable workspace and allows users to record, print, and duplicate using the same piece of equipment. There's no need to create a master on your PC and then take the master disc over to a printer, and then move to another device to duplicate copies. It's all done in the Print Tower. The "Print Tower's top drive is a combination of two devices; a DVD/CD disc recorder and an ink jet disc printer. While each can be used individually, this unit has the unique ability to burn (record) discs and print a label all within a single disc insertion. This means you can insert a blank, recordable, ink jet-printable disc, and then perform all burning and labeling functions. You can then immediately take that newly created master and make duplicates in the traditional duplicator on the lower part of the "Print Tower." Again, there's no need to move to a different device. The Ink Jet printer & Recorder is a USB 2.0 High Speed plug and play device. While it supports most software that can print to a Windows printer, the "Print Tower" comes standard with SureThing SE Edition CD/DVD Labeler software and also Sonic Record Now! Burning Software. It is designed to be used as a Stand Alone device when duplicating, no PC interface is required.

The "Print Tower" is currently available in a 3 drive configuration that consists of (3) DVD Writers, (1) 160GB HDD and (1) 1200 dpi ink jet printer. We also offer the same configuration with Blu-ray drives and a 500GB HDD. Larger Drive Configurations will be released in the future.